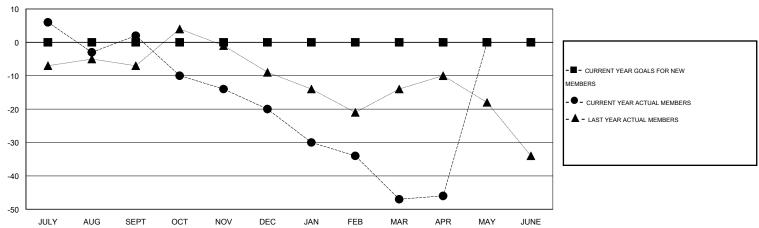

## GOALS AND ACTUAL MEMBERS CUMULATIVE

| DROPPED CLUBS: 1  DROPPED MEMBERS |                 | 42 CLUBS OF 71 ADDED 1 OR MORE NEW MEMBERS | GENDER DISTRIBUTION  MALE 1,682 (81.61%)  FEMALE 379 (18.39%) |            |
|-----------------------------------|-----------------|--------------------------------------------|---------------------------------------------------------------|------------|
| DECEASED CLUB CANCELLED OTHER     | 30<br>14<br>113 | CLICK HERE FOR HEALTH ASSESSMENT DATA      | FAMILY UNIT MEMBERS HEAD OF HOUSEHOLD                         | 319<br>157 |
| TOTAL                             | 157             |                                            | NON-HEAD OF HOUSEHOLD                                         | 162        |